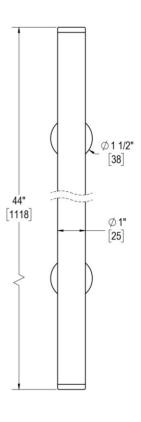

# 36" C/C SINGLE-SIDED PULL WITH 1" DIAMETER

Product Code: L.46.213-36

### **FUNCTION DETAILS & PRODUCT NOTES**

- Product design coordinates with other shower & bathroom hardware in the Counterpoint suite.
- Decorative rosettes provide additional design detail and cover any glass defects around the holes.
- Backplates for single-sided pulls are designed to allow clearance for bypass doors.