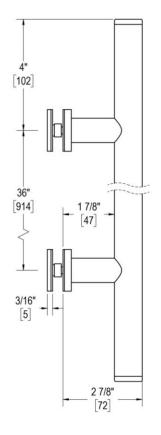

# 36" C/C SINGLE-SIDED PULL WITH 1" DIAMETER

Product Code: L.46.213-36

### **FUNCTION DETAILS & PRODUCT NOTES**

- Product design coordinates with other shower & bathroom hardware in the Counterpoint suite.
- Decorative rosettes provide additional design detail and cover any glass defects around the holes.
- Backplates for single-sided pulls are designed to allow clearance for bypass doors.

### **TEMPLATE & INSTALLATION NOTES**

Item requires glass fabrication according to template above and should only be used with tempered safety glass.

| Glass Thickness | 1/4" [6 mm] to 1/2" [12 mm] |
|-----------------|-----------------------------|
| Hole Diameter   | 1/2" [12 mm]                |