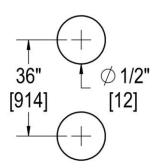

### **TEMPLATE & INSTALLATION NOTES**

Item requires glass fabrication according to template above and should only be used with tempered safety glass.

| Glass Thickness | 1/4" [6 mm] to 1/2" [12 mm] |
|-----------------|-----------------------------|
| Hole Diameter   | 1/2" [12 mm]                |